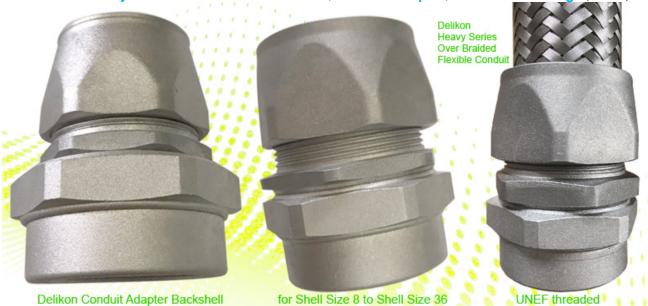

The need to provide adequate protection to the cables connecting to Military Connector becomes paramount. Delikon backshell design is concerned with the rear end or wire end of the connector.

Delikon Conduit Adapter backshells are designed to attach onto the rear end or wire end of the military connector, connecting Delikon Flexible Conduit to the connector shell rear end geometry. In this way, the cables are fully protected by Delikon EMI Shielding Heavy Series Over Braided Flexible Conduit systems. Delikon MAS Series Conduit Adapter Backshells are offered in complete range of SHELL SIZES. Delikon Backshells are available in aluminum, stainless steel, brass, and steel, and come in various finishes. Different designs (i.e. straight, 45, and 90 degrees) are available and customization is always an option.

Delikon EMI Shielding Heavy Series Over Braided Flexible Conduit with Military Circular Connector Backshells, Adapters and Transitions Fittings

Delikon Cable Protection Flexible Conduit with Conduit Adapter Backshell