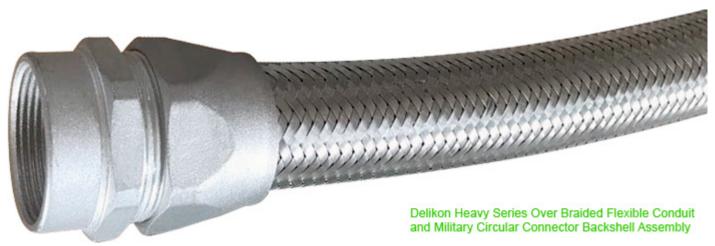

Delikon EMI Shielding Heavy Series Over Braided Flexible Conduit with Military Circular Connector Backshells, Adapters and Transitions Fittings

Delikon Cable Protection Flexible Conduit with Conduit Adapter Backshell

Delikon Military Circular Connector Adapter is designed to connect a cylindrical connector to flexible conduit. Together with Delikon EMI Shielding Heavy Series Over Braided Flexible Conduit and Heavy Series Connector, this over braided flexible conduit assembly provides reliable protection to the cables connecting to Military Connector and is widely used for the automotive, robotics, machine tool and welding industries, as well as numerous other commercial applications from heavy equipment to ECG monitoring cables..