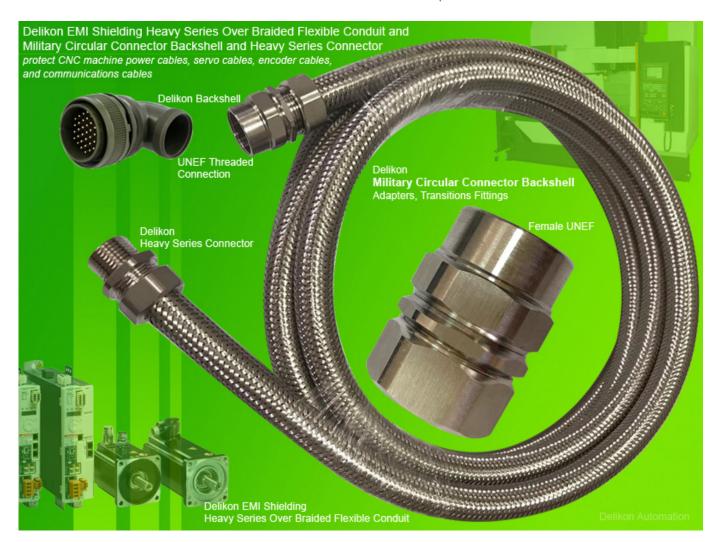

Delikon EMI Shielding Heavy Series Over Braided Flexible Conduit and Military Circular Connector Backshell and Heavy Series Connector protect CNC machine power cables, servo cables, encoder cables, and communications cables

Delikon Military Circular Connector Adapter is designed to connect a cylindrical connector to flexible conduit. Together with Delikon EMI Shielding Heavy Series Over Braided Flexible Conduit and Heavy Series Connector, this over braided flexible conduit assembly provides reliable protection to the cables connecting to Military Connector and is widely used for the automotive, robotics, machine tool and welding industries, as well as numerous other commercial applications from heavy equipment to ECG monitoring cables..